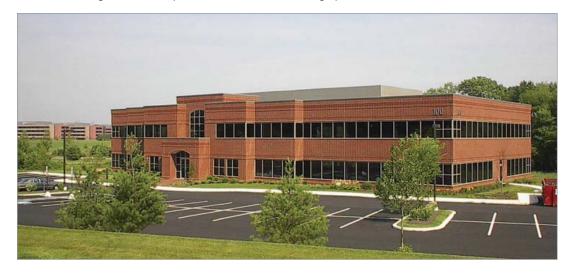

## Providence Corporate Center

100 Springhouse Drive, Collegeville, PA

#### Features and Amenities

- 32,000 square foot, two-story, class 'A' office building
- High visibility at Route 422 & 29 Interchange
- Building located in corporate park with green views and walking trails
- Time saving reverse commute
- Expansive glass and marble atrium lobby
- Showers and locker rooms available for tenants
- Growing demographics in surrounding areas
- Newest hotel in Collegeville is conveniently on-site
  - Courtyard by Marriott
- Public transportation on-site: SEPTA Bus Route 99 services the corporate center (from King of Prussia)