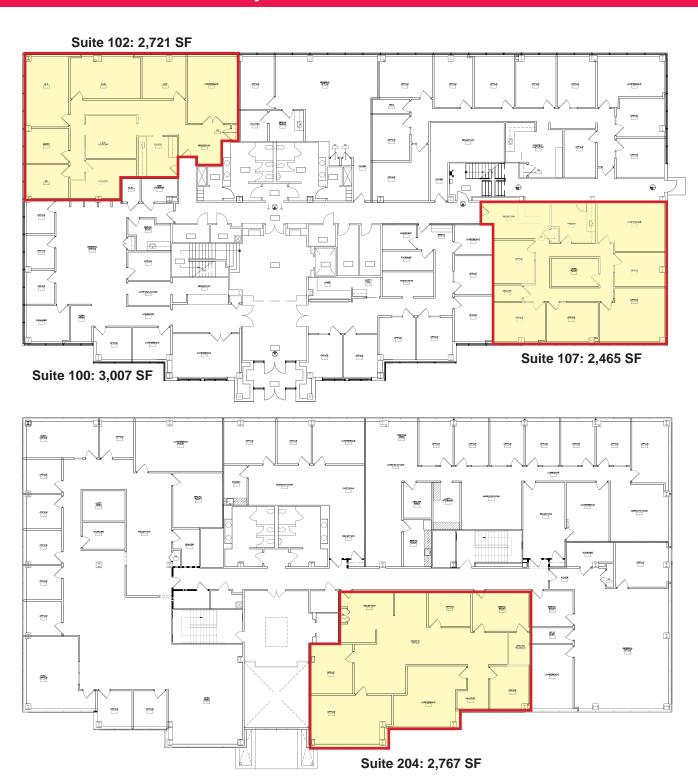

#### **Space Information**

#### **Suite 102**

2,721 square feet

#### **Suite 107**

2,465 square feet

#### Suite 204

2,767 square feet